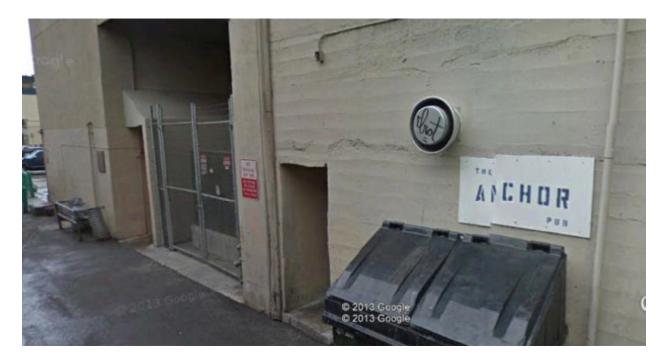

- Remove the Anchor Bar on the east side of the main building.
- Remove the east, west, south, and north concrete walls from the existing building.
- Remove the existing north elevator and stair core (along with the northern penthouse).
- Infill the east side addition with a new meeting and hearing space in the basement and first floors.
- New permanent shoring along the northern edge of the Anchor Bar along 4th Ave, and on the eastern side adjacent to the existing building ~18 feet deep.
- Gravity load resisting system in the existing building is adequate, but needs to be modified where the north core stairs and elevator are being removed.
- Construct six story elevator and a stair core on the north end including foundation, floor, roof, and exterior walls.
- The lateral-load resisting system in the existing building must be completely revised with buckling restrain brace frames (BRBF).
- Note: Removal of exterior walls is not specifically called out; therefore, the estimate is based on visual depiction of the future building provided.